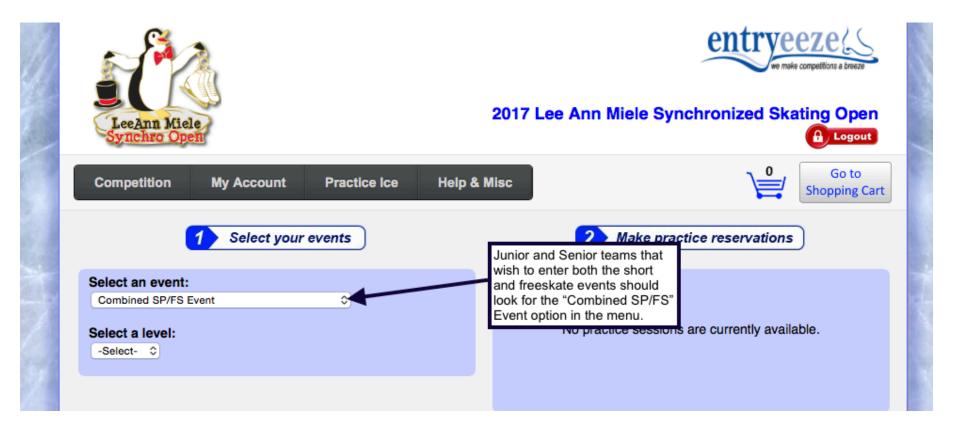

1. Junior and Senior teams that wish to enter both the short and freeskate events should selection the option as shown in this illustration. This will ensure that you will be charged the correct price. If you are entering only one event, select that option from further down in the menu.