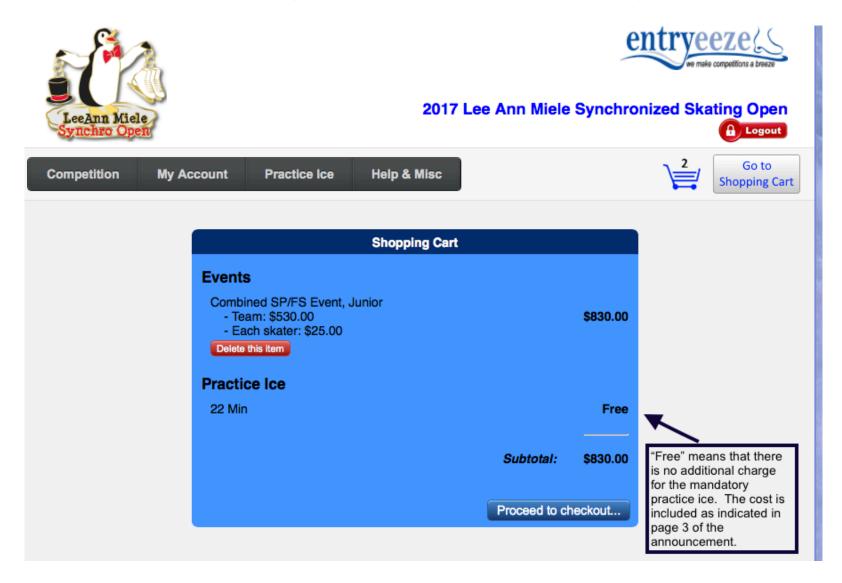

3. When you go to your shopping cart, you will see that your mandatory practice ice is listed as "Free." All that means is that there is no additional charge; the price has been included in the entry fee. See below.